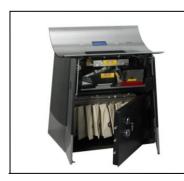

#### **Models:**

**Penguin 709 S+** coin counting and sorting machine for sorting into 9 coin bags or drawers **Penguin 709 R+** coin counting and sorting machine with emptying of coins from rear side of the machine, keyboard and printer on back side

Penguin 709 V+ coin counting and sorting machine with an integrated safe

CTcoin A/S | Holkebjergvej 138 | DK-5250 Odense SV

Tel.+45 6312 75 50 ctcoin@ctcoin.com www.ctcoin.com