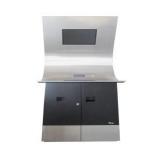

## Penguin709 S+, R+&V+ CashDepositSystem

## A unique line of self-service machines

As a result of CTcoin's long tradition of product development combined with a successful collaboration with Bang & Olufsen designer David Lewis a new generation of self-service cash deposit machines is introduced. Penguin + models 709 have higher speed, lower noise level and more options.

#### **Models:**

**Penguin 709 S+** coin counting and sorting machine for sorting into 9 coin bags or drawers **Penguin 709 R+** coin counting and sorting machine with emptying of coins from rear side of the machine, keyboard and printer on back side