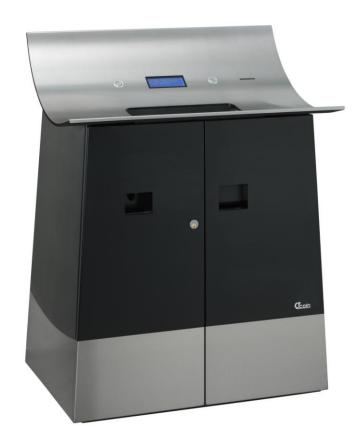

## A unique line of self-service machines

As a result of CTcoin's long tradition of product development combined with a successful collaboration with Bang & Olufsen designer David Lewis a new generation of self-service cash deposit machines is introduced. Penguin + models 709 have higher speed, lower noise level and more options.

#### A reliable cash deposit machine

CTcoin's 5<sup>th</sup> generation alloy sensor technology ensures highest counting accuracy and rejects foreign coins, counterfeit coins and tokens etc.

#### Penguin 709 S+ offers all the well-known CTcoin advantages:

- Sorting of up to 9 coin denominations
- Counting of up to 20 different coin denominations
- Rejection of foreign coins, counterfeit coins, tokens etc.
- 2 different coin denominations can be shown in the 4 x 20 line display
- Automatic coin feeding (conveyor belt)
- Tilt sensor for easy cleaning of coin rail
- Programmable bag stop (by number or weight)
- Battery back-up
- Interface RS 232 (PC connection)
- CTcoin's patented hopper cleaning system
- Rail-stop function
- Programmable fee system
- Printer

#### **Models:**

**Penguin 709 S+** coin counting and sorting machine for sorting into 9 coin bags or drawers **Penguin 709 R+** coin counting and sorting machine with emptying of coins from rear side of the machine, keyboard and printer on back side